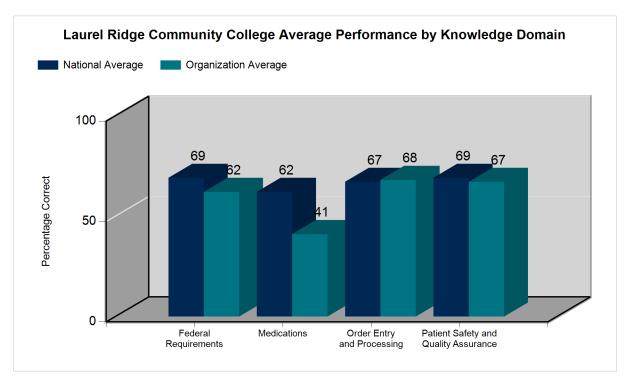

PTCE performance shown in percentage of questions answered correctly by knowledge domain:

| Domain   | Federal<br>Requirements | Medications | Patient Safety<br>and Quality<br>Assurance | Order Entry and<br>Processing |
|----------|-------------------------|-------------|--------------------------------------------|-------------------------------|
| National | 69                      | 62          | 69                                         | 67                            |
| Account  | 62                      | 41          | 67                                         | 68                            |